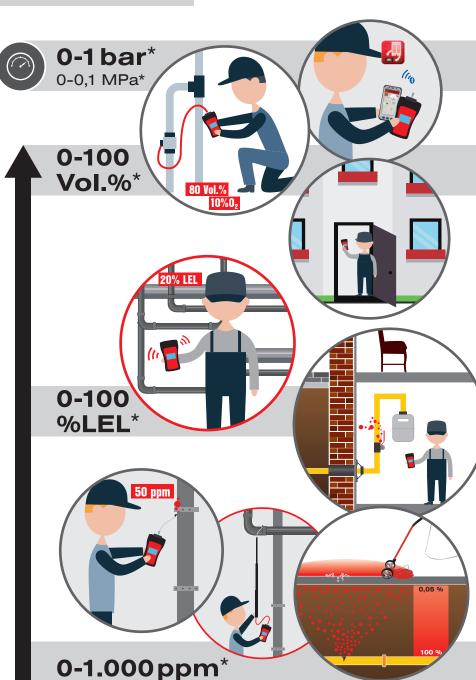

## **PROPERTIES**











#### **IP67**

Water splash protection Dust protection, 2m drop protection

#### Sensors\*

Methane, propane, CO, O<sub>2</sub>, H<sub>2</sub>S,  $CO_2$ 

### **Adjustment/Calibration**

Directly on the device or via test station

## Operating time \*

Up to 50 hours



# Rechargeable battery\*

Rechargeable battery changeable, battery box

Intuitive operation







**Data** transfer





**Data memory** 

**Special probe** accessories



OLL



Not all features are available for all countries. Availability of features is subject to device configuration and national regulations. status 2021/12